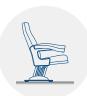

#### TECHNICAL SPECIFICATIONS

Dimensions: 55 - 57 cm seat centres

52 cm depth 95 cm height

Backrest: Cold moulded polyurethane foam, which wraps an

injected polypropylene frame completely. It is later upholstered by means of a fabric cover, everything is protected by laminated 3D finish with LYF system.

Polyurethane density 55 Kg/m<sup>3</sup>.

Seat: Cold moulded polyurethane foam, which wraps an

injected polypropylene frame completely. It is later upholstered by means of a fabric cover. The seat pan folds by means of an automatic noiseless maintenance-free double spring. Polyurethane

density 65 Kg/m<sup>3</sup>.

Side panel: Texturized injected polypropylene, 70mm. Anti -

panic polystyrene writing pad system with interior steel structure, located in the interior of the side panel. End row panels completely upholstered. Optional by LYF system or wood. Concealed floor

fixation system.

Armrest: Rectangular texturized injected polypropylene by

laminated 3D finish with LYF system. Optional by

injected polypropylene or wood.

Volume: 0.15 m<sup>3</sup>

Weight: 17.50 Kg not assembled