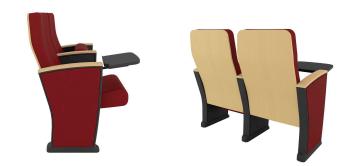

#### TECHNICAL SPECIFICATIONS

Dimensions: 55 - 57 cm seat centres

52 cm depth 95 cm height

Backrest: Cold moulded polyurethane foam, which wraps an

injected polypropylene frame completely. It is later upholstered by means of a fabric cover, everything is protected by laminated 3D finish with LYF system.

Polyurethane density 55 Kg/m<sup>3</sup>.

Seat: Cold moulded polyurethane foam, which wraps an

injected polypropylene frame completely. It is later upholstered by means of a fabric cover. The seat pan folds by means of an automatic noiseless maintenance-free double spring. Polyurethane

density 65 Kg/m<sup>3</sup>.

Side panel: Texturized injected polypropylene, 70mm. Anti -

panic polystyrene writing pad system with interior steel structure, located in the interior of the side panel. End row panels completely upholstered. Optional by LYF system or wood. Concealed floor

fixation system.

Armrest: Rectangular texturized injected polypropylene by

laminated 3D finish with LYF system. Optional by

injected polypropylene or wood.

Volume: 0.15 m<sup>3</sup>

Weight: 17.50 Kg not assembled