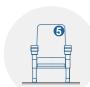

## OTELO PLUS PL

#### TECHNICAL SPECIFICATIONS

Dimensions: 55 - 57 cm seat centres

52 cm depth 95 cm height

Backrest: Cold moulded polyurethane foam, which wraps an

injected polypropylene frame completely. It is later upholstered by means of a fabric cover, everything is protected by laminated 3D finish with LYF system.

Polyurethane density 55 Kg/m<sup>3</sup>.

Seat: Cold moulded polyurethane foam, which wraps an

injected polypropylene frame completely. It is later upholstered by means of a fabric cover. The seat pan folds by means of an automatic noiseless maintenance-free double spring. Polyurethane

density 65 Kg/m<sup>3</sup>.

Side panel: Texturized injected polypropylene, 70mm. Anti -

panic polystyrene writing pad system with interior steel structure, located in the interior of the side panel. End row panels completely upholstered. Optional by LYF system or wood. Concealed floor

fixation system.

Armrest: Rectangular texturized injected polypropylene by

laminated 3D finish with LYF system. Optional by

injected polypropylene or wood.

Volume: 0.15 m<sup>3</sup>

Weight: 17.50 Kg not assembled