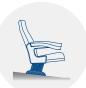

#### TECHNICAL SPECIFICATIONS

Dimensions: 55 - 57 cm seat centres

52 cm depth 95 cm height

Backrest: Cold moulded polyurethane foam, which wraps an

injected polypropylene frame completely. It is later upholstered by means of a fabric cover, everything is protected by laminated 3D finish with LYF system.

Polyurethane density 55 Kg/m<sup>3</sup>.

Seat: Cold moulded polyurethane foam, which wraps an

injected polypropylene frame completely. It is later upholstered by means of a fabric cover. The seat pan folds by means of an automatic noiseless maintenance-free double spring. Polyurethane

density 65 Kg/m<sup>3</sup>.

Side panel: Texturized injected polypropylene, 70mm. Anti -

panic polystyrene writing pad system with interior steel structure, located in the interior of the side panel. End row panels completely upholstered. Optional by LYF system or wood. Concealed floor

fixation system.

Armrest: Rectangular texturized injected polypropylene by

laminated 3D finish with LYF system. Optional by

injected polypropylene or wood.

Volume: 0.15 m<sup>3</sup>

Weight: 17.50 Kg not assembled