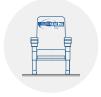

#### TECHNICAL SPECIFICATIONS

Dimensions: 55 - 57 cm seat centres

52 cm depth 95 cm height

Backrest: Cold moulded polyurethane foam, which wraps an

injected polypropylene frame completely. It is later upholstered by means of a fabric cover, everything is protected by laminated 3D finish with LYF system.

Polyurethane density 55 Kg/m<sup>3</sup>.

Seat: Cold moulded polyurethane foam, which wraps an

injected polypropylene frame completely. It is later upholstered by means of a fabric cover. The seat pan folds by means of an automatic noiseless maintenance-free double spring. Polyurethane

density 65 Kg/m<sup>3</sup>.

Side panel: Texturized injected polypropylene, 70mm. Anti -

panic polystyrene writing pad system with interior steel structure, located in the interior of the side panel. End row panels completely upholstered. Optional by LYF system or wood. Concealed floor

fixation system.

Armrest: Rectangular texturized injected polypropylene by

laminated 3D finish with LYF system. Optional by

injected polypropylene or wood.

Volume: 0.15 m<sup>3</sup>

Weight: 17.50 Kg not assembled