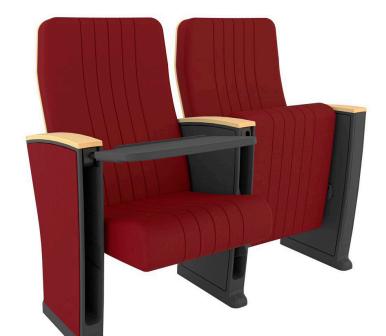

#### TECHNICAL SPECIFICATIONS

Dimensions: 55 - 57 cm seat centres

52 cm depth 95 cm height

Backrest: Cold moulded polyurethane foam, which wraps an

injected polypropylene frame completely. It is later upholstered by means of a fabric cover, everything is protected by laminated 3D finish with LYF system.

Polyurethane density 55 Kg/m<sup>3</sup>.

Seat: Cold moulded polyurethane foam, which wraps an

injected polypropylene frame completely. It is later upholstered by means of a fabric cover. The seat pan folds by means of an automatic noiseless maintenance-free double spring. Polyurethane

density 65 Kg/m<sup>3</sup>.

Side panel: Texturized injected polypropylene, 70mm. Anti -

panic polystyrene writing pad system with interior steel structure, located in the interior of the side panel. End row panels completely upholstered. Optional by LYF system or wood. Concealed floor

fixation system.

Armrest: Rectangular texturized injected polypropylene by

laminated 3D finish with LYF system. Optional by

injected polypropylene or wood.

Volume: 0.15 m<sup>3</sup>

Weight: 17.50 Kg not assembled