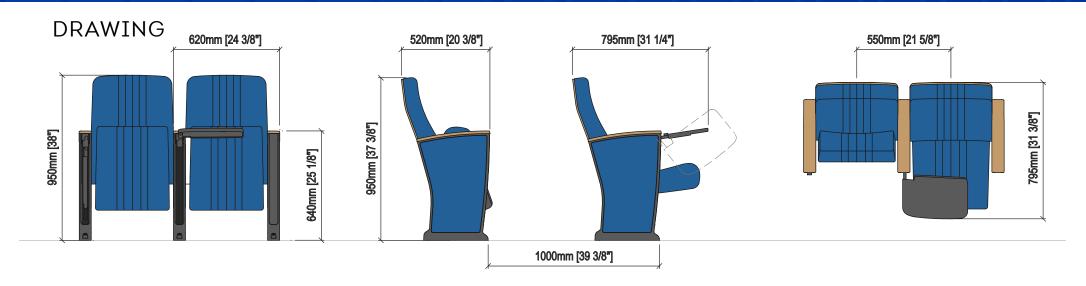

#### TECHNICAL SPECIFICATIONS

Dimensions: 55 - 57 cm seat centres

52 cm depth 95 cm height

Backrest: Cold moulded polyurethane foam, which wraps an

injected polypropylene frame completely. It is later upholstered by means of a fabric cover, everything is protected by laminated 3D finish with LYF system.

Polyurethane density 55 Kg/m<sup>3</sup>.

Seat: Cold moulded polyurethane foam, which wraps an

injected polypropylene frame completely. It is later upholstered by means of a fabric cover. The seat pan folds by means of an automatic noiseless maintenance-free double spring. Polyurethane

density 65 Kg/m<sup>3</sup>.

Side panel: Texturized injected polypropylene, 70mm. Anti -

panic polystyrene writing pad system with interior steel structure, located in the interior of the side panel. End row panels completely upholstered. Optional by LYF system or wood. Concealed floor

fixation system.

Armrest: Rectangular texturized injected polypropylene by

laminated 3D finish with LYF system. Optional by

injected polypropylene or wood.

Volume: 0.15 m<sup>3</sup>

Weight: 17.50 Kg not assembled