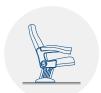

#### TECHNICAL SPECIFICATIONS

Dimensions: 55 - 57 cm seat centres

52 cm depth 95 cm height

Backrest: Cold moulded polyurethane foam, which wraps an

injected polypropylene frame completely. It is later upholstered by means of a fabric cover, everything is protected by laminated 3D finish with LYF system.

Polyurethane density 55 Kg/m<sup>3</sup>.

Seat: Cold moulded polyurethane foam, which wraps an

injected polypropylene frame completely. It is later upholstered by means of a fabric cover. The seat pan folds by means of an automatic noiseless maintenance-free double spring. Polyurethane

density 65 Kg/m<sup>3</sup>.

Side panel: Texturized injected polypropylene, 70mm. Anti -

panic polystyrene writing pad system with interior steel structure, located in the interior of the side panel. End row panels completely upholstered. Optional by LYF system or wood. Concealed floor

fixation system.

Armrest: Rectangular texturized injected polypropylene by

laminated 3D finish with LYF system. Optional by

injected polypropylene or wood.

Volume: 0.15 m<sup>3</sup>

Weight: 17.50 Kg not assembled